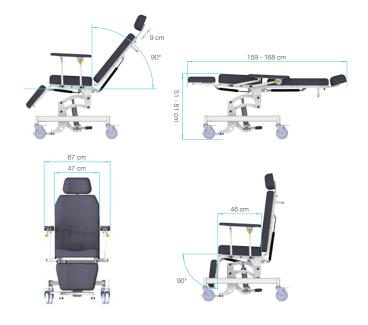

| Technical data and features                         |                                                                                                                                                  |
|-----------------------------------------------------|--------------------------------------------------------------------------------------------------------------------------------------------------|
| Total width                                         | 67 cm                                                                                                                                            |
| Height adjustment (from the front edge of the seat) | 51 - 81 cm                                                                                                                                       |
| Seat width (between arm supports)                   | 47 cm                                                                                                                                            |
| Seat depth                                          | 46 cm                                                                                                                                            |
| Back section adjustment                             | 90°                                                                                                                                              |
| Leg section adjustment                              | 90°                                                                                                                                              |
| Headrest height adjustment                          | 9 cm                                                                                                                                             |
| Castors                                             | Ø125 mm locking castors including directional wheel                                                                                              |
| Safe working load (SWL)                             | 150 kg                                                                                                                                           |
| Weight                                              | 72 kg                                                                                                                                            |
| Frame                                               | Hygiene epoxy-coated steel frame                                                                                                                 |
| Upholstery                                          | Seamless antimicrobial upholstery; several color options                                                                                         |
| Other standard features                             | Folding foot rest, folding arm rests (5 positions with quick lock), ergonomically shaped seat, neck cushion, hygiene handles and adjusting knobs |
| CE marking                                          | Yes                                                                                                                                              |
| Warranty                                            | 2 years                                                                                                                                          |
| Country of Manufacture                              | Finland                                                                                                                                          |