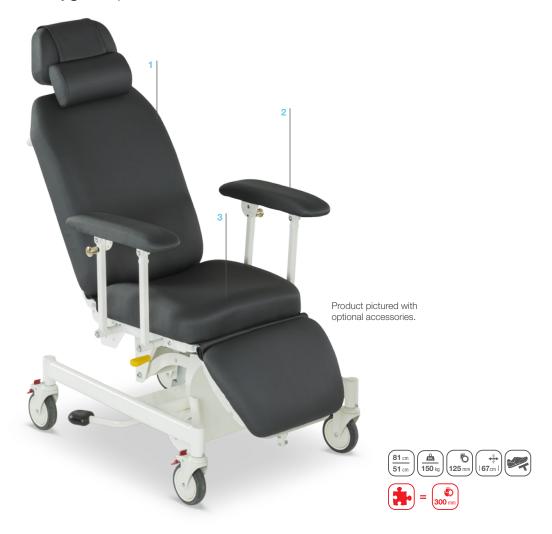

## Main features:

- 1. Extensive range of hydraulic adjustments for the comfort of patients and care personnel
- 2. Easy to clean hygiene chair with seamless antimicrobial upholstery, hygiene handles and adjustment knobs
- 3. Comfortable to sit on thanks to ergonomically shaped seat

The renewed hygiene patient chair 6801 is designed for medical examination, sampling and patient transfers. Special attention has been paid to the design, adjustability and ergonomics of the chair seat from both the nurse's and the patient's perspective. The chair has excellent mobility thanks to Ø125 mm castors. For more challenging conditions - such as outdoor use - you can choose optional Ø300mm front castors. Chair's upholstery is extremely durable and antimicrobial fabric that is also easy to clean, waterproof and has excellent disinfectant features.

The stepless back and leg section adjustments make the care work easier. The chair tilts into fully reclined position easily with the help of gas springs, and it it can be lifted to the desired height hydraulically using the foot pump.