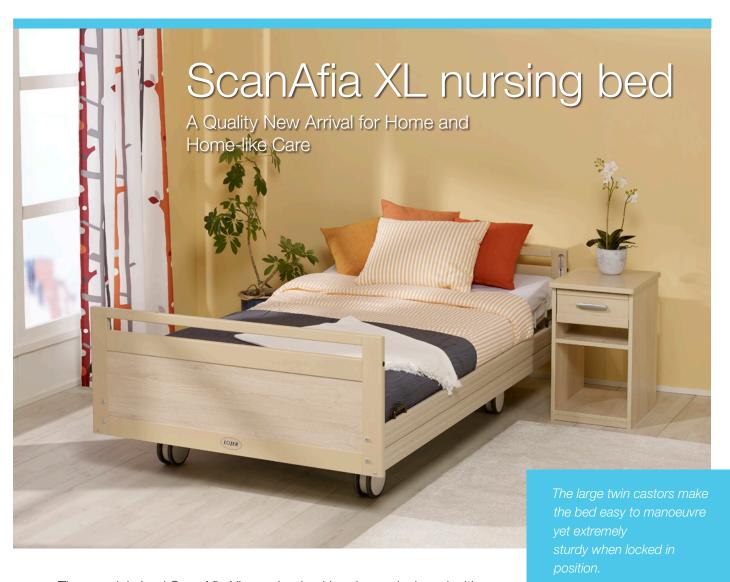

The special sized ScanAfia XL nursing bed has been designed with larger and heavier patients in mind. The bed is particularly suitable for nursing homes, where the average size of patients has increased. The special sized bed is 120 cm wide, with a maximum patient weight of 250 kg.

The ScanAfia nursing bed can be combined with our range of tables and chairs, creating a harmonious décor without compromising functionality. The solid white oak bed ends give the bed a longer life cycle than standard beds. Our high quality epoxy coating also contributes to the long lifespan of our beds – we are the only manufacturer to abrasive blast steel components before painting.

The bed features a safe 24v low voltage electrical system, and its electrical motors and control units are splash resistant. The beds can be fitted with a separate nurse panel as an optional extra, allowing the functions of the bed to be restricted to nurse control only if necessary. The design of the bed is based on the 60601-1-52 nursing bed standard and the range has been impartially tested in an independent laboratory.