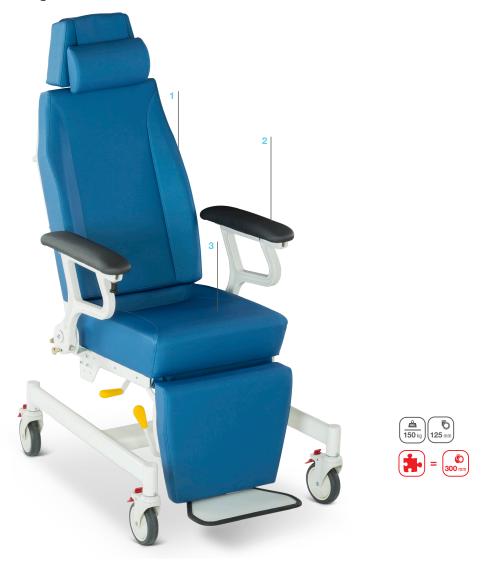

## Main features:

- 1. The ergonomic seat together with versatile adjustments enable comfortable sitting
- 2. Hygiene chair with extremely durable upholstery
- 3. Also suitable for outdoor use (optional large Ø300 mm front castors)

The upgraded geriatric recliner chair 6700 is of high quality, versatile and designed for the needs of care work professionals. Above all, special attention has been paid to sitting comfort, stability and functionality when designing the renewed geriatric chair. Ø125 mm castors make the chair easy to move around. For more challenging conditions - such as outdoor use - you can choose optional Ø300mm front castors.

6700's upholstery is of highly hygienic fabric, that meets even the most tightest requirements and is also suitable for outdoor use. The fabric is extremely durable, waterproof and easy to clean. It is also very resistant to disinfectants.