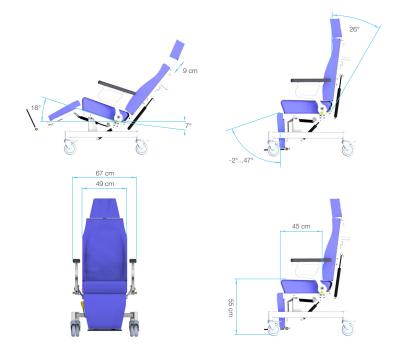

| Technical data and features                   |                                                                                                                                                                                                                                                                                                          |
|-----------------------------------------------|----------------------------------------------------------------------------------------------------------------------------------------------------------------------------------------------------------------------------------------------------------------------------------------------------------|
| Total width                                   | 67 cm                                                                                                                                                                                                                                                                                                    |
| Seat height (from the front edge of the seat) | 55 cm                                                                                                                                                                                                                                                                                                    |
| Seat width (between arm supports)             | 49 cm                                                                                                                                                                                                                                                                                                    |
| Seat depth                                    | 45 cm                                                                                                                                                                                                                                                                                                    |
| Seat adjustment forward / back                | 7° / 18°                                                                                                                                                                                                                                                                                                 |
| Back section adjustment                       | 26°                                                                                                                                                                                                                                                                                                      |
| Foot rest length adjustment                   | 14 cm                                                                                                                                                                                                                                                                                                    |
| Leg section adjustment                        | -2° 47°                                                                                                                                                                                                                                                                                                  |
| Headrest height adjustment                    | 9 cm                                                                                                                                                                                                                                                                                                     |
| Castors                                       | Locking Ø125 mm with directional wheel                                                                                                                                                                                                                                                                   |
| Safe Working Load (SWL)                       | 150 kg                                                                                                                                                                                                                                                                                                   |
| Weight                                        | 59 kg                                                                                                                                                                                                                                                                                                    |
| Frame                                         | Hygiene epoxy-coated steel                                                                                                                                                                                                                                                                               |
| Upholstery                                    | Pleasant and ergonomically shaped upholstery of hygiene fabric                                                                                                                                                                                                                                           |
| Other features                                | Sturdy pushing handles   backrest, leg section and seat tilt steplessly with with the help of gas springs   length of the foot rest is steplessly adjustable   arm rests that fold back   stepless arm rest angle adjustment   neck cushion   meal tray that locks into the arm rests (depth adjustment) |
| CE marked                                     | Yes                                                                                                                                                                                                                                                                                                      |
| Warranty                                      | 2 years                                                                                                                                                                                                                                                                                                  |
| Country of manufacture                        | Finland                                                                                                                                                                                                                                                                                                  |