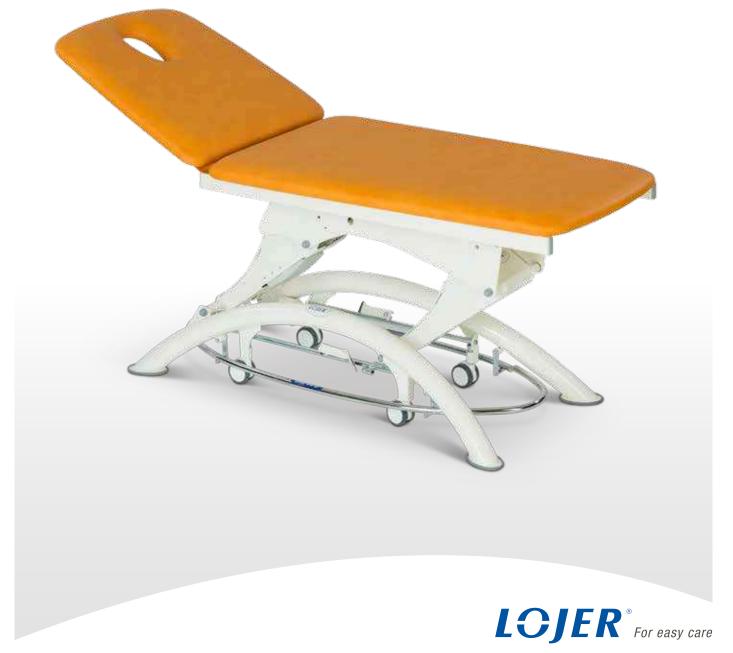

## Capre F2 Treatment table

Sturdy Treatment Table for basic treatments and examination

The modifiability, adjustability and silent operation of the sturdy Lojer Capre F improve functionality and enhance the comfort of use. The Lojer Capre F2 features a two-piece table top. Table is designed for basic treatments and examination.

High quality table for basic treatments and examination.

All Lojer Capre treatment tables have a wide range of upholstery colors and several high-quality upholstery materials to choose from. It is easy to keep the table clean, thanks to its straight surfaces and encased motor.

| Lojer Capre F2                                     |            |
|----------------------------------------------------|------------|
| Table sections                                     | 2          |
| Width (cm)                                         | 65, 70, 80 |
| Length (cm)                                        | 196        |
| Weight (kg)                                        | 95         |
| Safe working load (kg)                             | 210        |
| Height adjustment range (cm)                       | 45-92      |
| Back section length (cm)                           | 68         |
| Back section adjustment                            | 0-78°      |
| Height adjustment with hand control                | •          |
| Electric back section adjustment with hand control | •          |
| Battery use                                        | option     |
| 360° height adjustment foot bar                    | option     |
| Paper roll holder                                  | option     |
| Face hole cover                                    | option     |
| Foot pedal for height adjustment                   | option     |
| Castors Ø75 mm                                     | option     |
| Electric system                                    | 24V        |
| CE -marking                                        | Yes        |
| Warranty                                           | 2 years    |
| Country of origin                                  | Finland    |