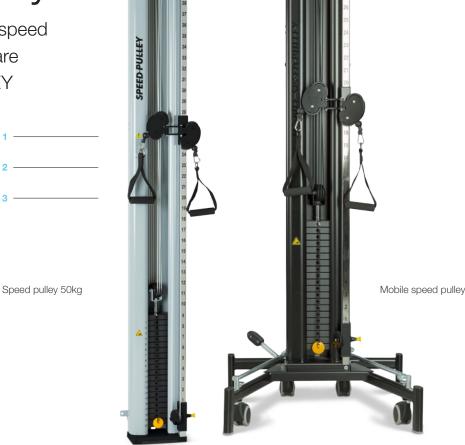

## Speed Pulleys

Versatile rehabilitation and speed training exercises. Pulleys are available in BLACK or GREY

Main features of speed pulleys:

- 1. Possibility of starting with low weight and setting the weight precisely using one or two ropes
- 2. Not losing the weight even when doing explosive speed exercises
- 3. You are able to do different (speed) exercises like running with extra resistance, throwing motions and skiing exercises - even with two hands

The extremely smooth pulling mechanism of Lojer Speed pulleys allow even explosive exercise movements without losing or jolting the weight. Speed pulleys have a very light weight stack - you can start from 500 gram resistance. You can also double the weight by connecting both ropes to one handle. Speed pulleys feature two adjustment pins: first one for adjusting the height of the rope and the second one acts as a range motion limiter. By pulling the rope one meter, the weight stack rises only about 20 cm. This enables different motion speed exercises like running with extra resistance, throwing motions et cetera.

Mobile speed pulley is the best option for limited space or when wall-attachment cannot be used. It is also an excellent option for rehabilitation that takes place f.ex.in rehabilitation wards. The mobile speed pulley features a 50 kg encased weight stack, casters and two ropes with handles. Both models available in black or grey.