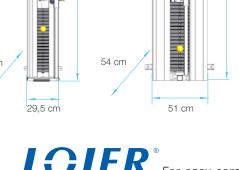

| Technical specifications                                |                            |                            |                            |                               |  |
|---------------------------------------------------------|----------------------------|----------------------------|----------------------------|-------------------------------|--|
|                                                         | Speed pulley 50kg          | Speed pulley 80kg          | Speed pulley 100kg         | Mobile speed pulley           |  |
| Weight stack                                            | 50 kg                      | 80 kg                      | 100 kg                     | 50 kg                         |  |
| Weight plates                                           | 20 x 2,5 kg                | 16 x 5 kg                  | 20 x 5 kg                  | 20 x 2,5 kg                   |  |
| Colour                                                  | Black/ Grey                | Black/ Grey                | Black/ Grey                | Black/ Grey                   |  |
| Max. length of ropes using 1 rope (halved with 2 ropes) | 12 meters                  | 11,5 meters                | 11 meters                  | 7,5 meters                    |  |
| Overall height                                          | 230 cm                     | 217 cm                     | 217 cm                     | 186 cm                        |  |
| Width                                                   | 29,5 cm                    | 51 cm                      | 51 cm                      | 74,5 cm                       |  |
| Depth with adjustment pins                              | 32 cm                      | 54 cm                      | 54 cm                      | 77 cm                         |  |
| Total weight                                            | 81 kg                      | 154 kg                     | 174 kg                     | 85 kg                         |  |
| Casters                                                 | -                          | -                          | -                          | Ø75 mm   central locking      |  |
| CE-marked                                               | Yes                        | Yes                        | Yes                        | Yes                           |  |
| Warranty (years)                                        | Steel parts 10 mechanism 2 | Steel parts 10 mechanism 2 | Steel parts 10 mechanism 2 | Steel parts 10<br>mechanism 2 |  |
| Country of Manufacture                                  | Finland                    | Finland                    | Finland                    | Finland                       |  |