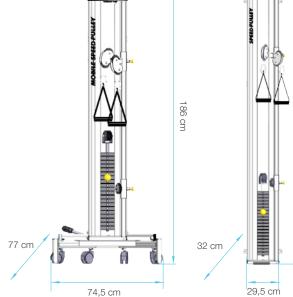

| Technical specifications                                |                            |                            |                            |                               |  |
|---------------------------------------------------------|----------------------------|----------------------------|----------------------------|-------------------------------|--|
|                                                         | Speed pulley 50kg          | Speed pulley 80kg          | Speed pulley 100kg         | Mobile speed pulley           |  |
| Weight stack                                            | 50 kg                      | 80 kg                      | 100 kg                     | 50 kg                         |  |
| Weight plates                                           | 20 x 2,5 kg                | 16 x 5 kg                  | 20 x 5 kg                  | 20 x 2,5 kg                   |  |
| Colour                                                  | Black/ Grey                | Black/ Grey                | Black/ Grey                | Black/ Grey                   |  |
| Max. length of ropes using 1 rope (halved with 2 ropes) | 12 meters                  | 11,5 meters                | 11 meters                  | 7,5 meters                    |  |
| Overall height                                          | 230 cm                     | 217 cm                     | 217 cm                     | 186 cm                        |  |
| Width                                                   | 29,5 cm                    | 51 cm                      | 51 cm                      | 74,5 cm                       |  |
| Depth with adjustment pins                              | 32 cm                      | 54 cm                      | 54 cm                      | 77 cm                         |  |
| Total weight                                            | 81 kg                      | 154 kg                     | 174 kg                     | 85 kg                         |  |
| Casters                                                 | -                          | -                          | -                          | Ø75 mm   central locking      |  |
| CE-marked                                               | Yes                        | Yes                        | Yes                        | Yes                           |  |
| Warranty (years)                                        | Steel parts 10 mechanism 2 | Steel parts 10 mechanism 2 | Steel parts 10 mechanism 2 | Steel parts 10<br>mechanism 2 |  |
| Country of Manufacture                                  | Finland                    | Finland                    | Finland                    | Finland                       |  |